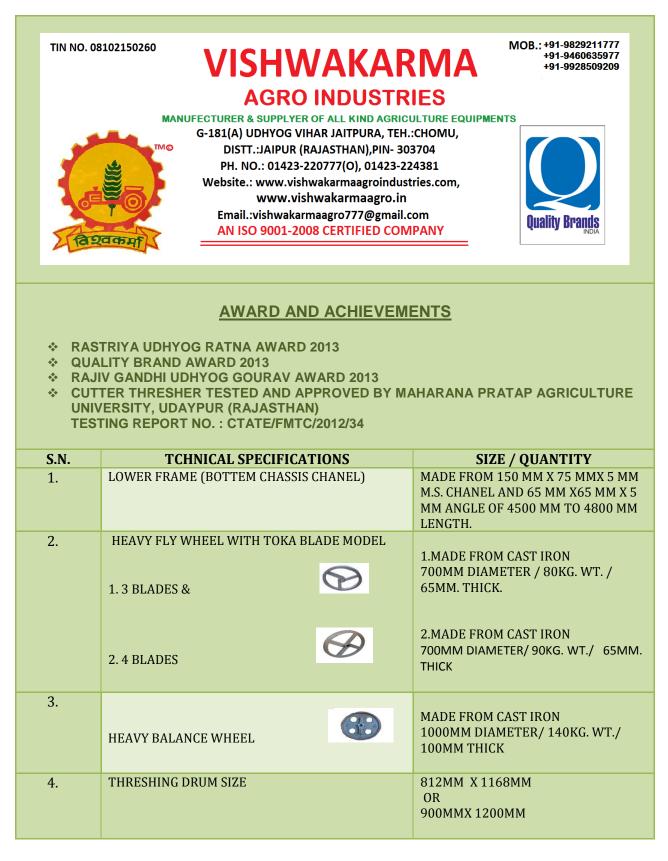

## TECHNICAL SPECIFICATIONS OF VISHWAKARMA BRAND CUTTER THRESHER (SOOND WALI)

| 5.  | BEARING TYPES                 | TATA, SKF, NBC OR<br>EQUIVALENTS.(TAPPER ROLLER<br>BEARINGS & BALL BEARINGS)                                                                                                                                                |
|-----|-------------------------------|-----------------------------------------------------------------------------------------------------------------------------------------------------------------------------------------------------------------------------|
| 6.  | FANS                          | <ul> <li>THERE IS PROVISION OF THREE TYPES<br/>OF FAN.</li> <li>1. FIRST IS MAIN FAN (DISCHARGING<br/>FODDER).</li> <li>2. SECOND IS CLEANING FAN<br/>(CLEANING GRAINS)</li> <li>3. THIRD IS EXTRA CLEANING FAN.</li> </ul> |
| 7.  | EXTRA SIEVES                  | 3 NOS.                                                                                                                                                                                                                      |
| 8.  | EXTRA CONCAVE                 | 3 NOS.                                                                                                                                                                                                                      |
| 9.  | FEEDER                        | CONVEYER TYPE FEEDER WITH<br>REVERSE AND FORWARD GEAR<br>CONTROL CONNECTED WITH 4.NOS.<br>JOINTS. FEEDER AND DRUM IS<br>CONNECTED BY A SOOND.                                                                               |
| 10. | GEAR BOX                      | THERE IS PROVISION OF TWO<br>FORWARD (SLOW AND FAST) & ONE<br>REVERSE<br>GEARS. EVEN THERE IS PROVISION OF<br>FILLING OIL AND GREASING IN ALL<br>THE<br>ROTATING PARTS.                                                     |
| 11. | JOINTS                        | 4 NOS. JOINTS ARE ATTACHED WITH<br>GEAR ASSEMBLY                                                                                                                                                                            |
| 12. | FITTING ACCESSORIES           | ALL THE ACCESSORIES ARE FITTED<br>WITH SUITABLE NUTS, BOLTS &<br>WASHERS TO MAKE IT FOLDING.                                                                                                                                |
| 13. | CAPACITY (DISCHARGING GRAIN)  | 20 TO 25 QUINTAL / HOUR                                                                                                                                                                                                     |
| 14. | P.T.O.(POWER TAKE OFF) R.P.M. | 550 R.P.M.                                                                                                                                                                                                                  |
| 15. | CUTTING BLADES                | 4. NOS CUTTING BLADES MADE FROM<br>CARBON STEEL 2.5MM THICK. WHICH<br>CUTTING FODDERS UNIFORMLY.                                                                                                                            |
| 16. | GRINDER                       | 1 NOS. GRINDER FITTED WITH<br>MACHINE FOR SHARPING BLADES.                                                                                                                                                                  |
| 17. | TOOL BOX                      | A GOOD QUALITY WOODEN TOOL BOX<br>ATTACHED WITH MACHINE. THIS IS<br>USED TO CARRYING MACHINE<br>ACCESSORIES.                                                                                                                |